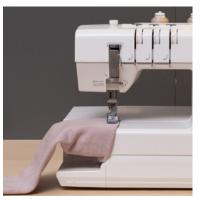

Its exclusive free arm configuration makes it easier to sew tubular items, such as sleeves or cuffs, thus increasing the range of projects that you can handle.