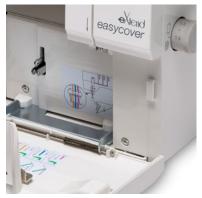

Located in the looper area, a quick reference chart with color-coded guide is a helpful tool for easily threading the machine.